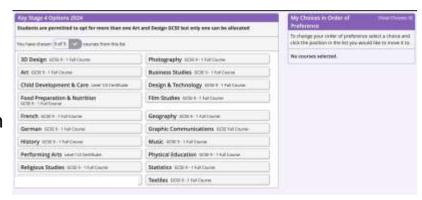

## **Choosing Options:**

5 choices are required in order of preference.

To make a choice click on the title of the subject. It will then appear in the list on the right. Once you have made your choices you will need to click the 'Save' icon in the top left-hand corner of the screen.