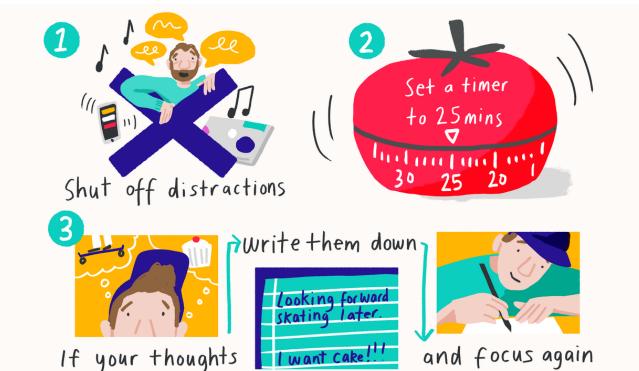

be found in your knoweldge organiser

2. Include small sketched diagrams

3. Add colour

4. Create blank mind maps and fill in from memory

## CUE CARDS

#### **Cue Cards top tips:**





#### 1. Chunk and condense -

- 2. Test yourself use the other side of the flashcard to write a question or prompt to remember information
- 3. Test yourself again increasing the intervals overtime
  - after an hour, later that day, tomorrow, next week

 $\bullet$   $\bullet$   $\bullet$ 



# PAST PAPERS



### Past paper top tips:



1. Complete the past paper with resources to help you 2. Mark your paper using the mark scheme 3. Write down the questions you got incorrect

4. Re-do these questions using the mark scheme 5. Complete a past paper in exam conditions

# PICTURES

### **Pictures top tips:**



1. Draw a picture for each key word from a large paragraph of text

start to wander,



- 2. When revising again remove the key words and just have the pictures
- 3. Also useful for remembering equations, formulas and processes

# **MANEMONICS**

#### **Mnemonics top tips:**



1. Acronyms - OIL RIG - oxidation and reduction:

Oxidation is loss, Reduction is gain

2. Phrases - Planets - My Violent Evil Monster Just Scared Us Nuts

3. Acrostic - Trignometry - SOHCAHTOA

4. Songs and Rhymes - Grammar - I before E, expect after C

# TEACHING



### **Teaching top tips:**



 Choose a topic you are not as confident in (we have the tendency to choose one we know)
 Ask a friend/ parent/ sibling to sit with you.
 Teach them the content by talking to them about it,

use diagrams if necessary 4.