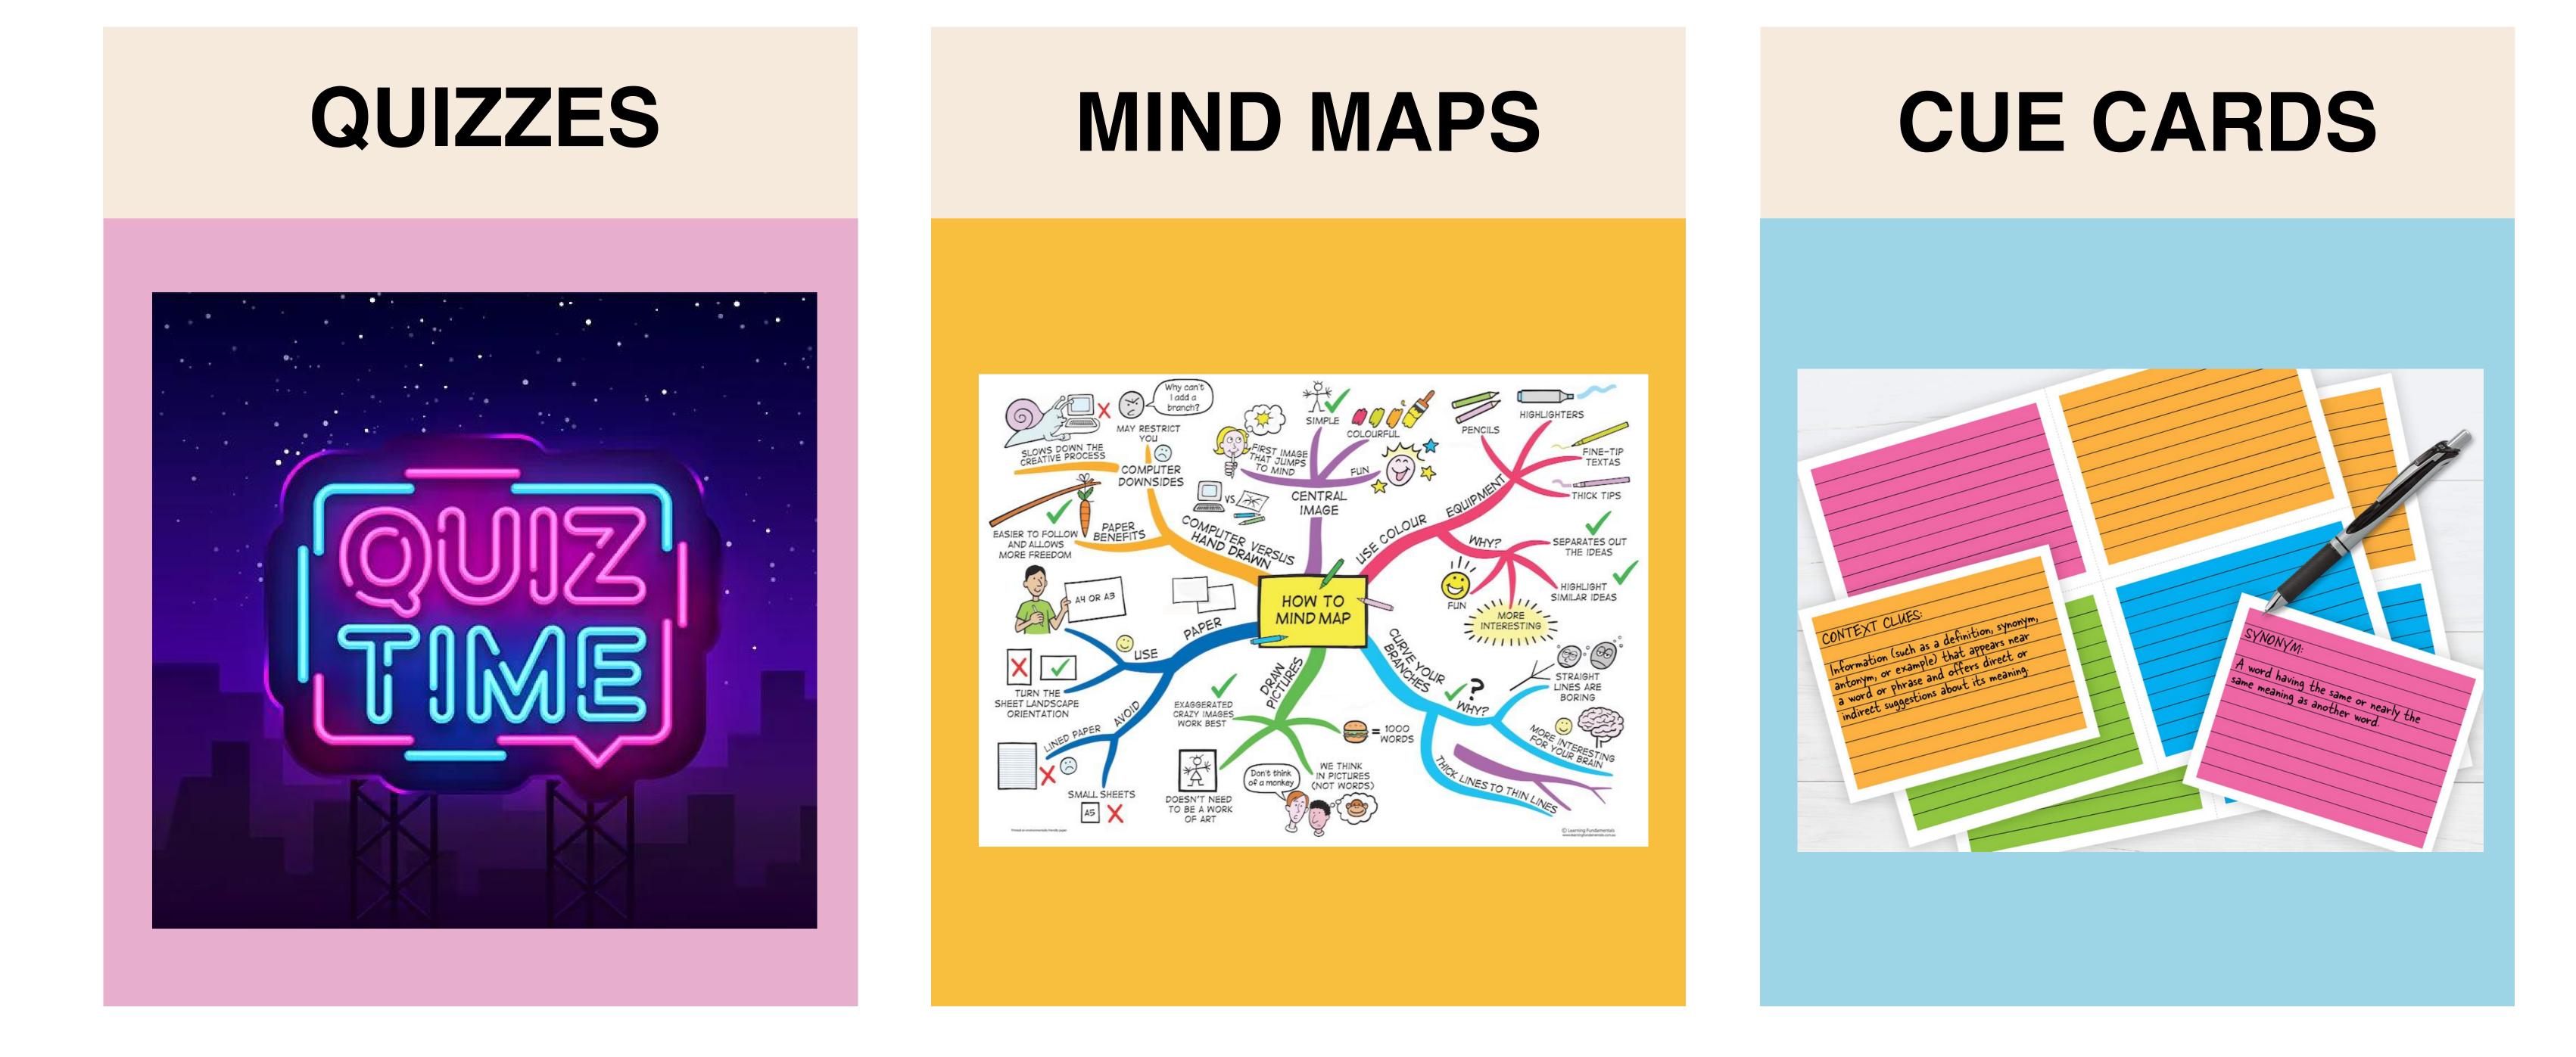

#### Quiz top tips:

1. Try to answer questions from memory 2. Write down the questions you got incorrect 3. Revise these areas

4. Repeat quiz

## MINDMAPS

#### Mind map top tips:

1. Use as many keywords as possible - these can be found in your knoweldge organiser

2. Include small sketched diagrams

3. Add colour

4. Create blank mind maps and fill in from memory

## CUE CARDS

#### **Cue Cards top tips:**

#### 1. Chunk and condense -

- 2. Test yourself use the other side of the flashcard to write a question or prompt to remember information
- 3. Test yourself again increasing the intervals overtime
  - after an hour, later that day, tomorrow, next week