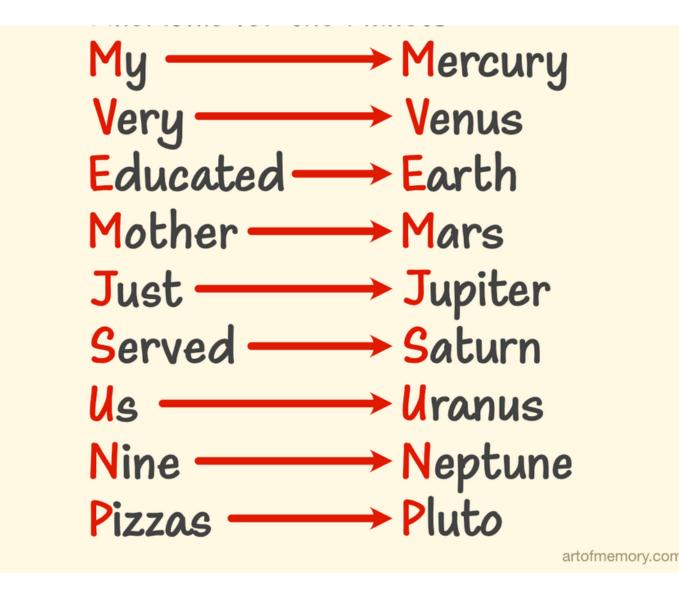

#### **Mnemonics top tips:**

1. Acronyms - OIL RIG - oxidation and reduction:

Oxidation is loss, Reduction is gain

2. Phrases - Planets - My Violent Evil Monster Just Scared Us Nuts

3. Acrostic - Trignometry - SOHCAHTOA