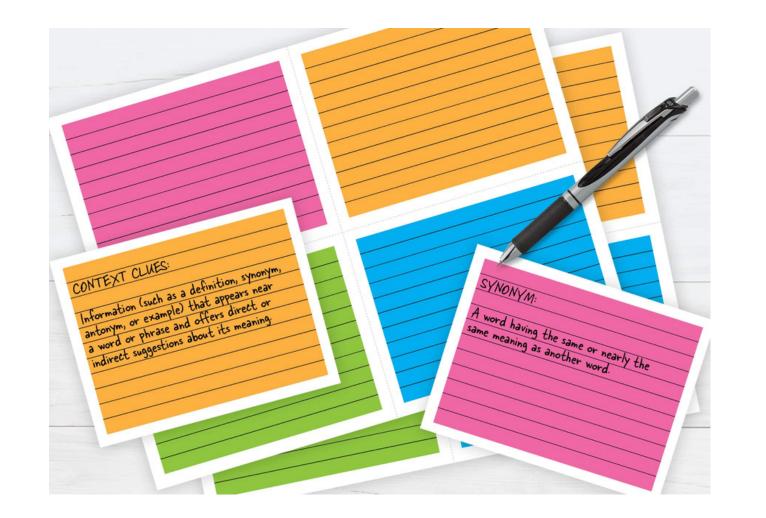

## CUE CARDS

#### **Cue Cards top tips:**

#### 1. Chunk and condense -

- 2. Test yourself use the other side of the flashcard to write a question or prompt to remember information
- 3. Test yourself again increasing the intervals overtime
  - after an hour, later that day, tomorrow, next week