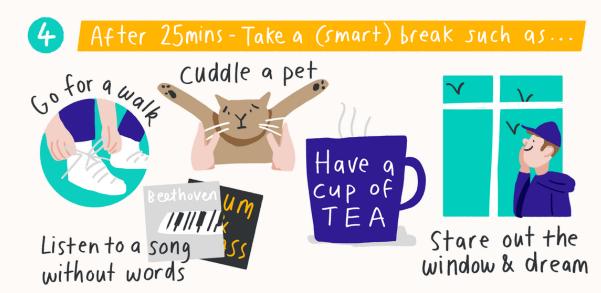

## **ACTIVE REVISION**

Allow time for rest and celebrate your achievements.

Active revision beats passive revision. Reading over notes is not an effective way to revise