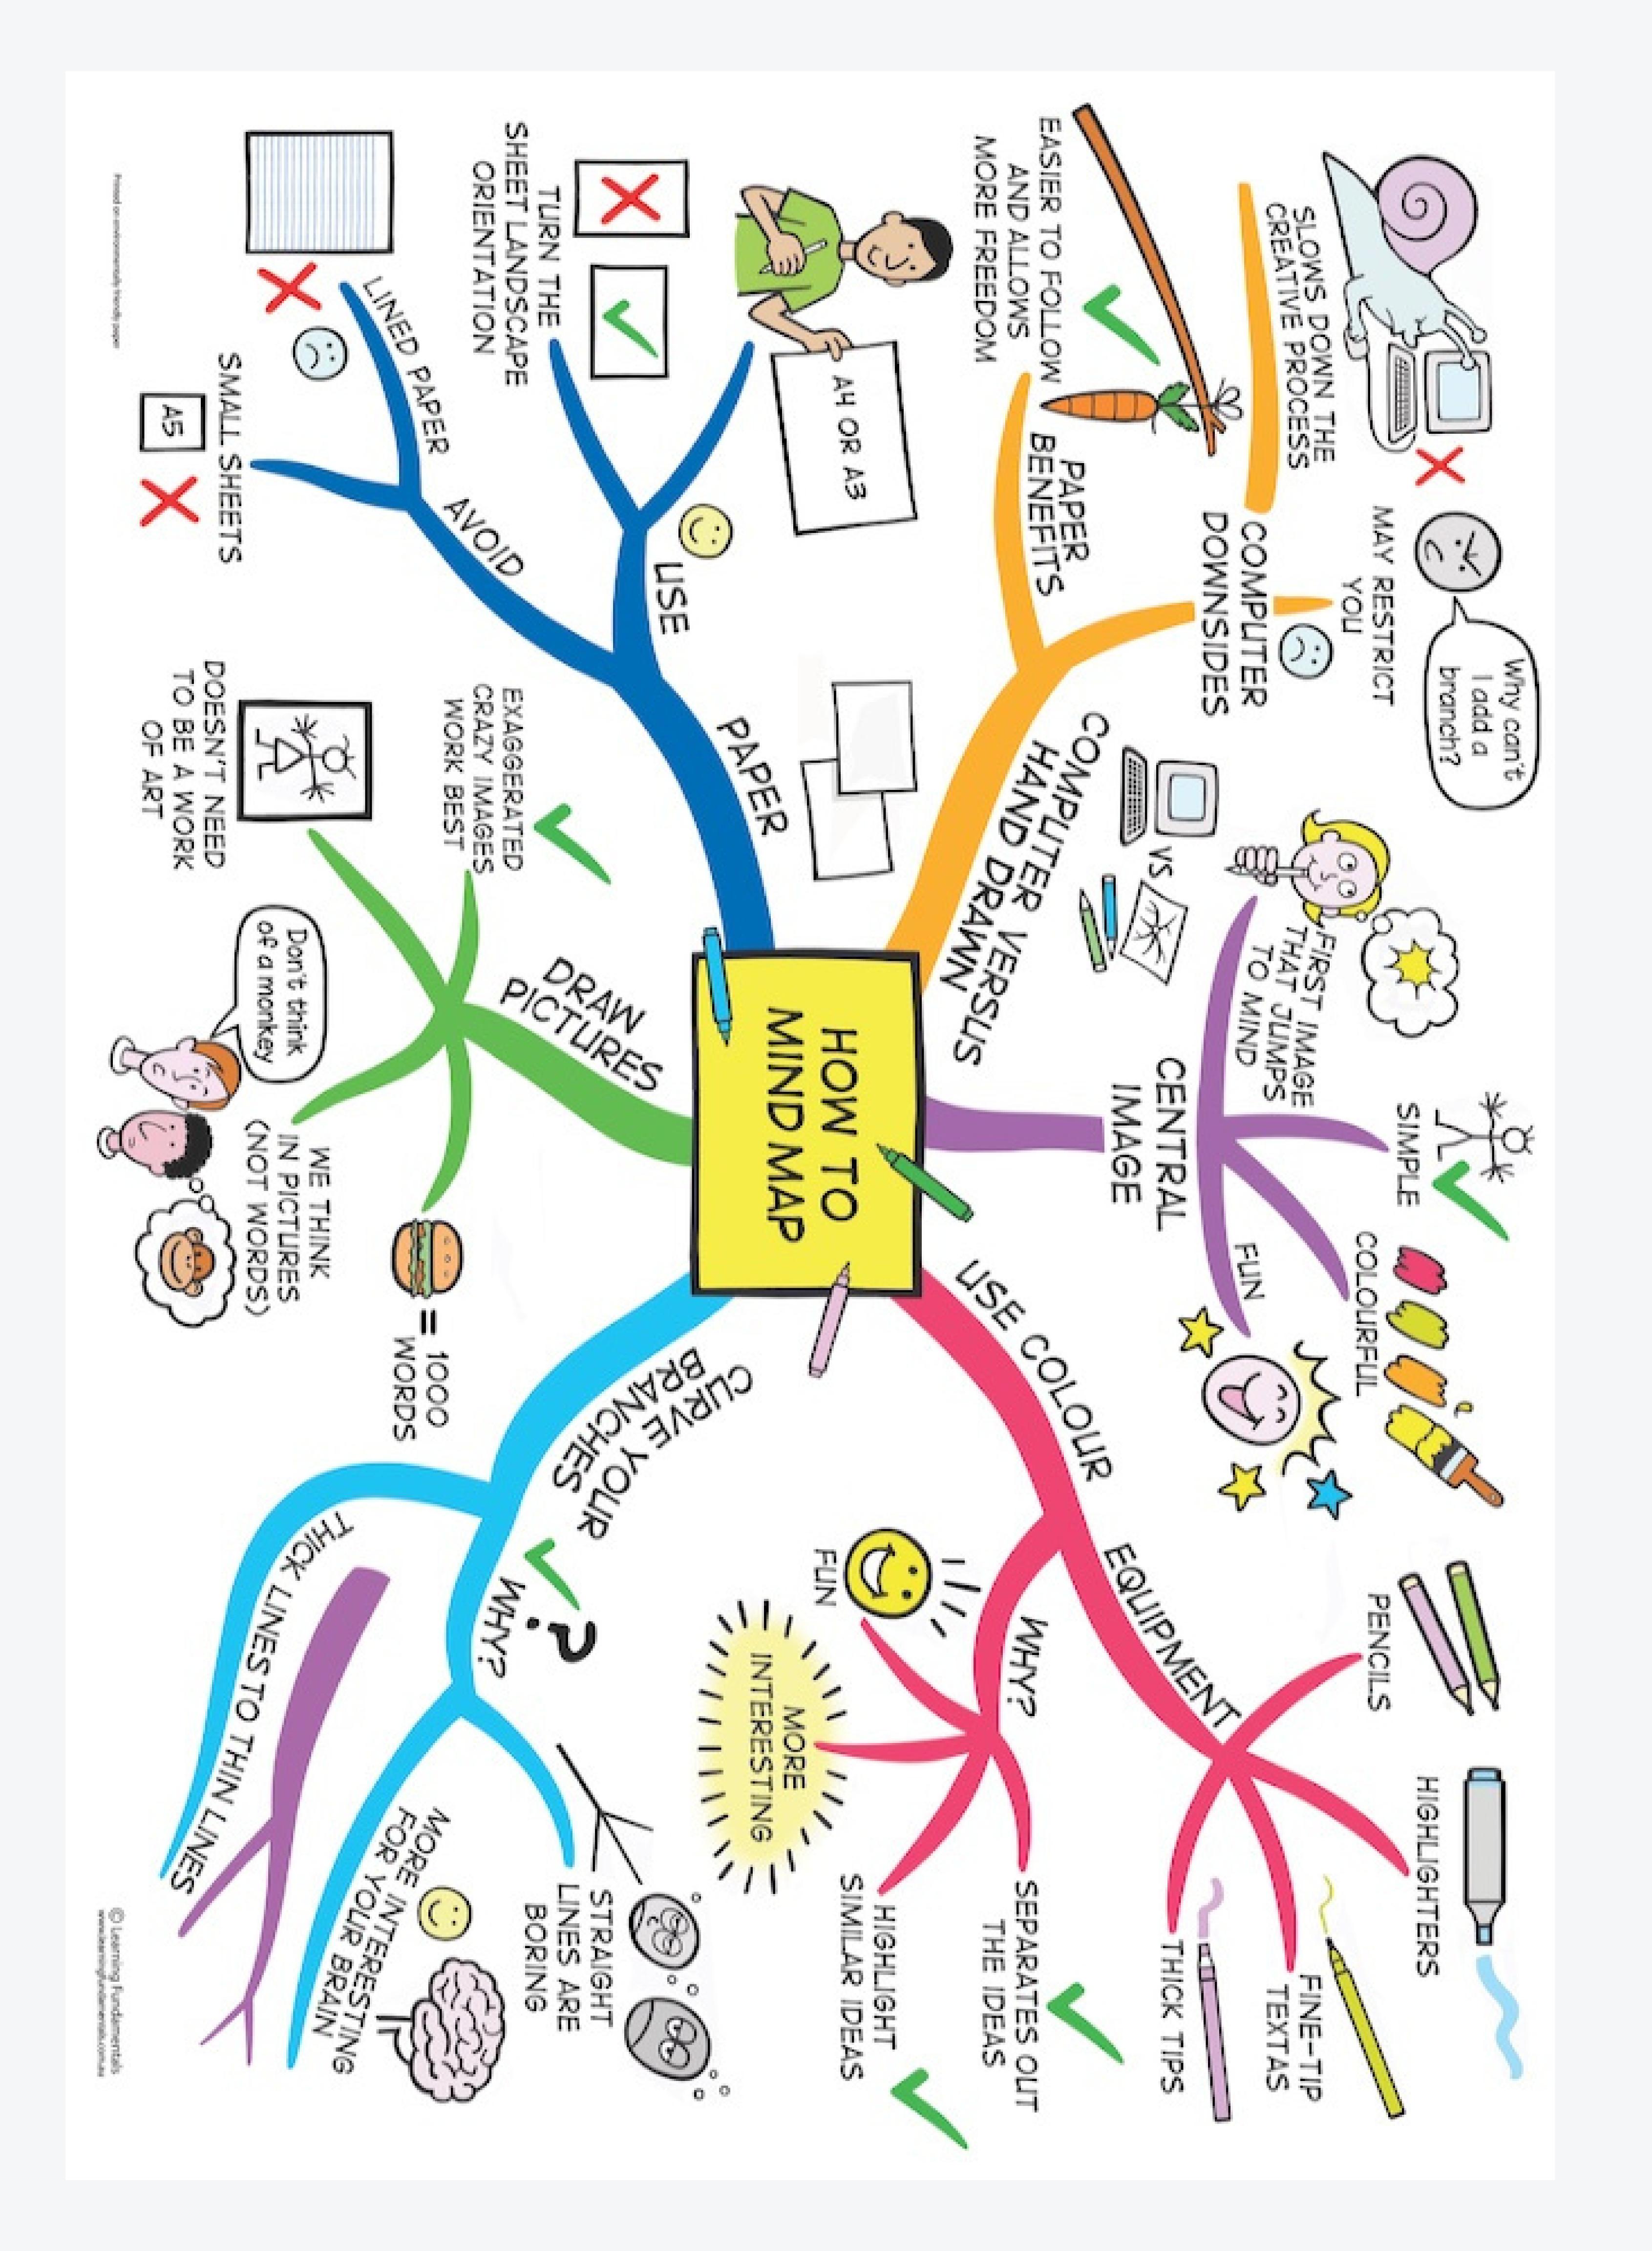

## MINDMAPS

#### Mind map top tips:

1. Use as many keywords as possible - these can be found in your knoweldge organiser

2. Include small sketched diagrams

3. Add colour

4. Create blank mind maps and fill in from memory