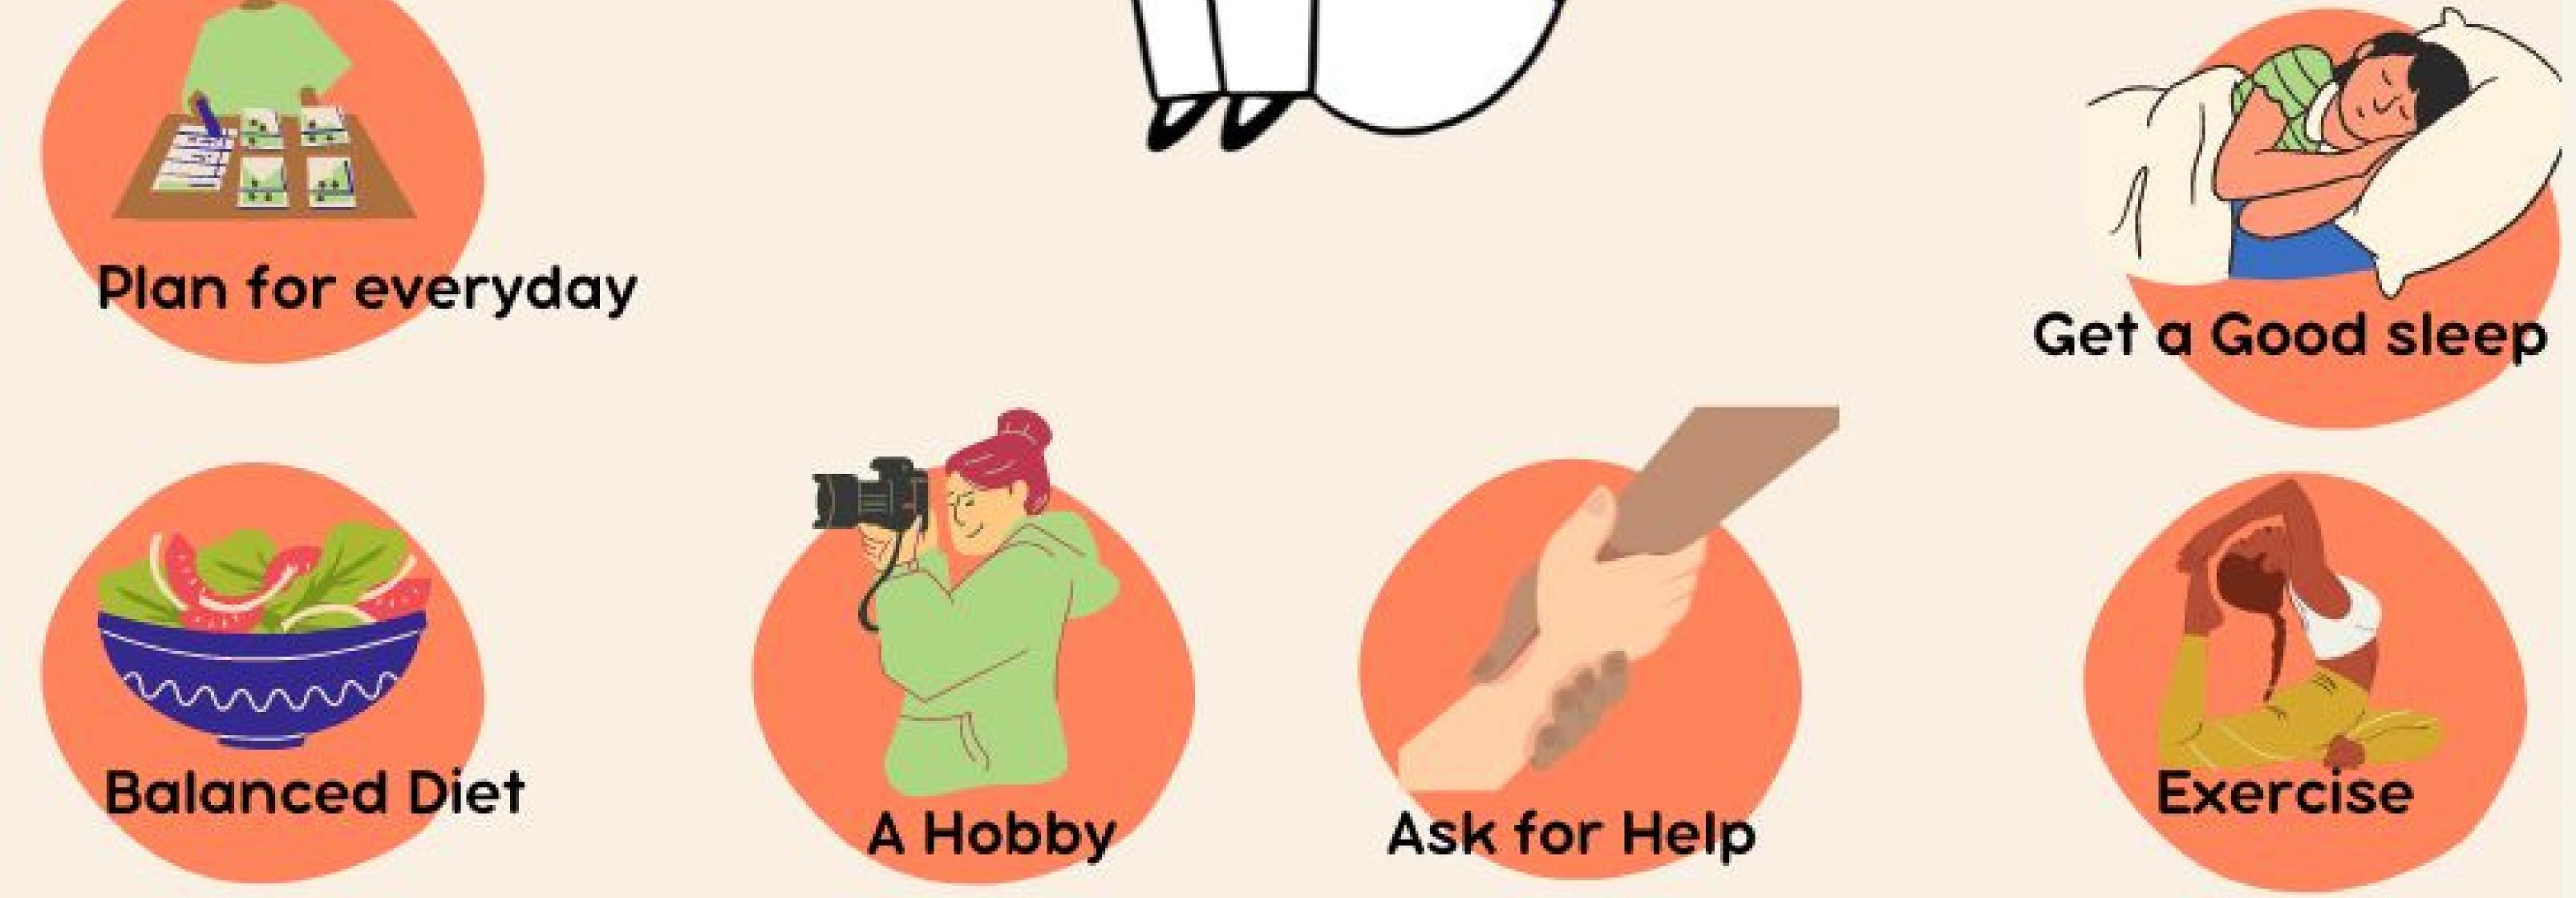

# Aguide to get you

Startec





# Wadham School



# A student revising for exams

is like an athlete in training

for a competition



Training is tailored closely to the requirements of the competition ahead. Athletes maintain and capatilise on their **strengths**, yet work on **area of weakness** to achieve overall. Training volume is essential but includes **planned recovery** 

## time to prevent 'burn out'.





## 10 TIPS TO CUT DOWN ON EXAM STRESS



PPPPI





**Active Learning** Techniques









## https://www.youngminds.org.uk/young-person/coping-with-life/examstress/%E2%80%8B%E2%80%8B

### https:/www.studentminds.org.uk/examstress.html%E2%80%8B%E2



## https:/www.nhs.uk/mental-health/children-and-young-adults/advice-

## for-parents/help-your-child-beat-exam-stress/%E2%80%8B

# 6 STEP GUIDE









## TAKE CONTROL

Appreciate the size of the task without getting overwhelmed and be realistic about what you can achieve

## MONITOR

Check your progress regularly and modify your approach accordingly





## **QUALITY OVER QUANTITY** Give your full concentration and use the most appropriate revision method. Organise a revision timetable.



When entering an exam, don't think about what you haven't done. Remember all you can. Read the questions carefully.





## **ACTIVE REVISION