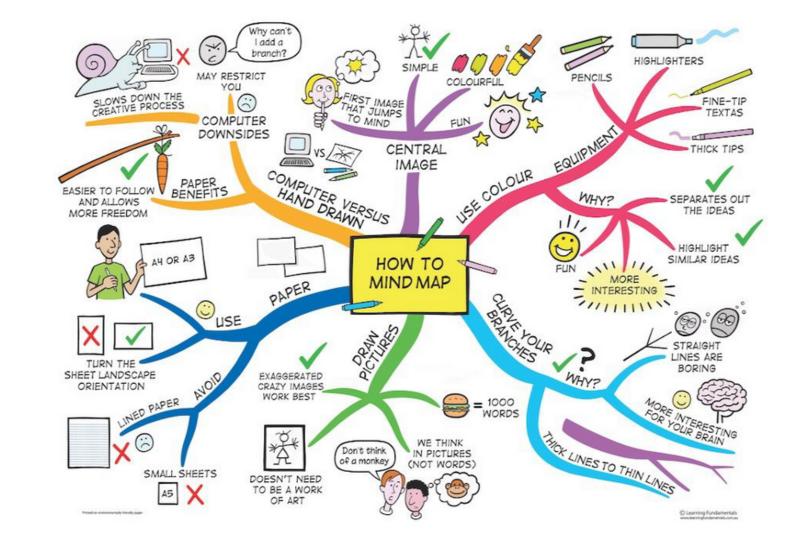

## MINDMAPS

#### Mind map top tips:

1. Use as many keywords as possible - these can be found in your knoweldge organiser

2. Include small sketched diagrams

3. Add colour

4. Create blank mind maps and fill in from memory