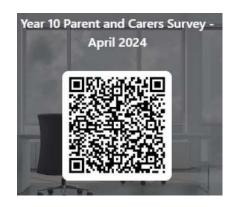

## RE: Year 10 Parents and Carers' Survey - April 2024

With our Year 10 Parents' Consultation Evening next Thursday, I would like to invite parents and carers to give their voice to our provision currently at Wadham School.

I'd be grateful if parents and carers complete this short survey. The survey takes about 5 minutes to complete and I would be grateful for as many responses as possible.

You can access the survey using the QR code at the bottom of the letter or this link here: <a href="https://forms.office.com/e/Hnv8fkZK5z">https://forms.office.com/e/Hnv8fkZK5z</a>